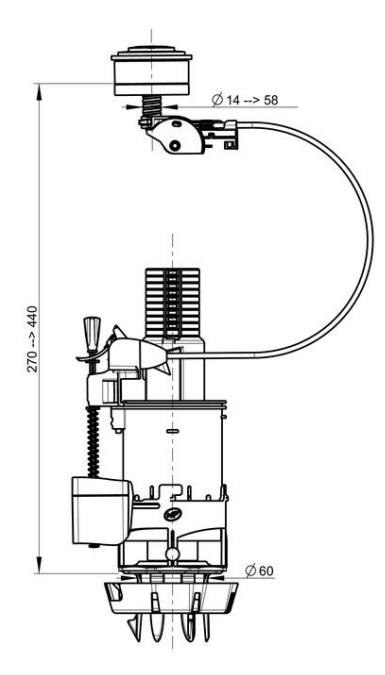

## EASY CLICK

A flush valve with no need to dismantle the cistern

The WIRQUIN EASY dual flush valve is one of the easiest flush valves to install. Thanks to its patented system, the EASY attaches directly over existing close coupled installations without removing the cistern. The dual flush technology 3/6L allows water saving, as the creator of this technology WIRQUIN's flush mecanisms are fully optimized and factory set. The cable operated button is can be installed immediately without adjustment.

The only universal dual flush valve that can be installed without removing the cistern directly over existing close coupled installations.

#### **Renovation flush valve**

The EASY patented system can be installed directly over existing close coupled installations without removing the cistern.