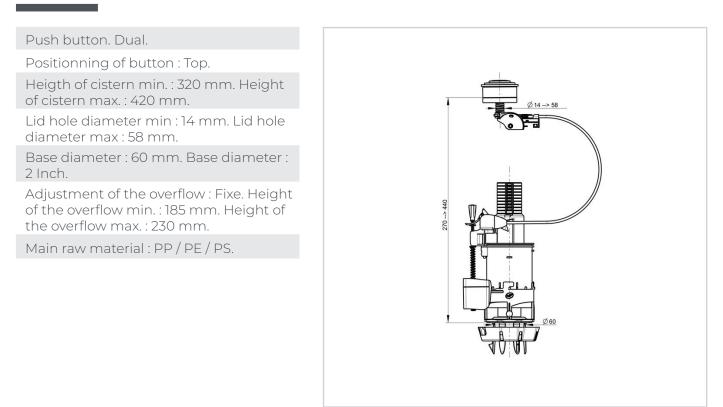

#### **CHARACTERISTICS**

#### **KEY INFORMATION**

| Product name | Reference | EAN 13        | Packaging      | Product Qty / box |
|--------------|-----------|---------------|----------------|-------------------|
|              | 10720605  | 3375537205295 | MANUAL BLISTER | 9                 |