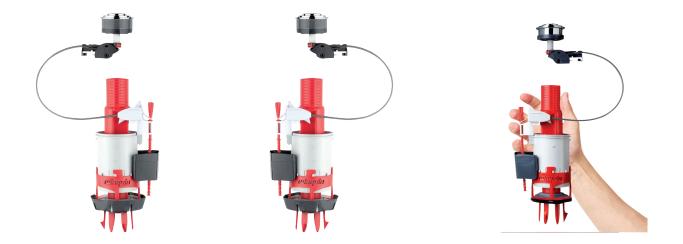

#### NO NEED TO REMOVE THE CISTERN TO CHANGE THE FLUSH VALVE

• Patented system: universal base

#### PERFECT FIT SECURED INSTANTLY

 $\cdot$  Butyl instant seal

#### NO ADJUSTMENT OF THE HEIGHT NEEDED, QUICK ASSEMBLY AND SERVICING

 $\cdot$  Cable operated button with easy clip system

#### **Renovation flush valve**

The EASY patented system can be installed directly over existing close coupled installations without removing the cistern.