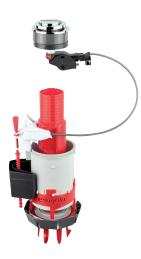

## EASY CLICK

A flush valve with no need to dismantle the cistern

The WIRQUIN EASY dual flush valve is one of the easiest flush valves to install. Thanks to its patented system, the EASY attaches directly over existing close coupled installations without removing the cistern. The dual flush technology 3/6L allows water saving, as the creator of this technology WIRQUIN's flush mecanisms are fully optimized and factory set. The cable operated button is can be installed immediately without adjustment.

#### **Renovation flush valve**

The EASY patented system can be installed directly over existing close coupled installations without removing the cistern.