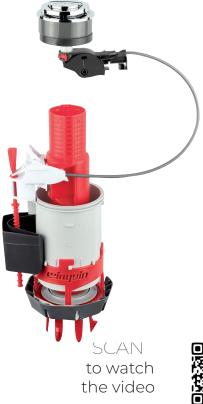

## EASY CLICK

A flush valve with no need to dismantle the cistern

The WIRQUIN EASY dual flush valve is one of the easiest flush valves to install. Thanks to its patented system, the EASY attaches directly over existing close coupled installations without removing the cistern. The dual flush technology 3/6L allows water saving, as the creator of this technology WIRQUIN's flush mecanisms are fully optimized and factory set. The cable operated button is can be installed immediately without adjustment.

The only universal dual flush valve that can be installed without removing the cistern directly over existing close coupled installations.

#### **Renovation flush valve**

The EASY patented system can be installed directly over existing close coupled installations without removing the cistern.